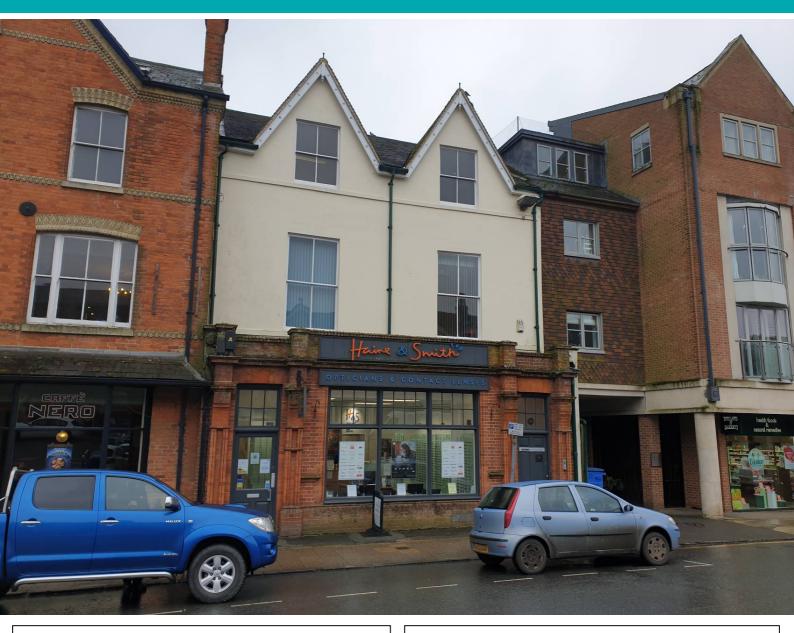

## Suite 2, 23-24 High Street, Marlborough, SN8 1LW

A conveniently placed second floor office in a prime location overlooking Marlborough High Street.

Suite 2 comes to a total of 235 sq ft and includes the use of a shared kitchen and WC together with a shared parking space behind the building.

Marlborough High Street benefits from significant footfall and high levels of passing traffic and is situated within easy reach of the M4 & A303 via the A346 and the A4338.

- Services: Mains water, electricity, gas and drainage.
- Rateable value: £2,550 (eligible for 100% small business rate relief and maybe a government grant).
- Central heating.
- Room dimensions 5.217 x 4.194
- Prominent position adjacent to Café Nero.
- To let: £900 per quarter.
- Viewing by appointment; contact Andrew Stibbard on 07915 668232.